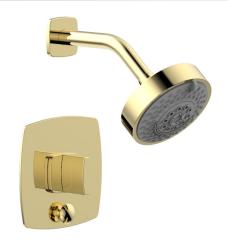

## PRODUCT FEATURES

- Style: Contemporary
- Collection: Radi
- Temperature Controlled By Pressure Balance
- Blade Handle
- .

## ■ TECHNICAL DETAILS

Access Hole Diameter: 5"
Handle Turn Angle: 115°
Spout Reach: 8"
Connection Type: Female 1/2" NPT Connection
Installation Type: Wall Mounted
Primary Material: Brass
Valve Material: Ceramic
Shower Flow Restriction: 1.8 gpm
Spout Flow Restriction: Full Flow
Water Pressure Maximum: 85 PSI
Water Pressure Minimum: 20 PSI
Water Pressure Recommended: 60 PSI