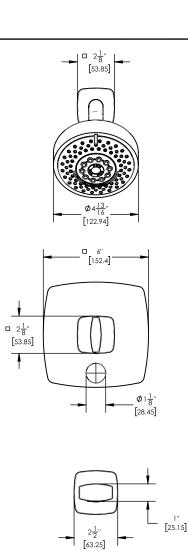

## ■ TECHNICAL DETAILS

Access Hole Diameter: 5"
Handle Turn Angle: 115°
Spout Reach: 8"
Connection Type: Female 1/2" NPT Connection
Installation Type: Wall Mounted
Primary Material: Brass
Valve Material: Ceramic
Shower Flow Restriction: 1.8 gpm
Spout Flow Restriction: Full Flow
Water Pressure Maximum: 85 PSI
Water Pressure Minimum: 20 PSI
Water Pressure Recommended: 60 PSI