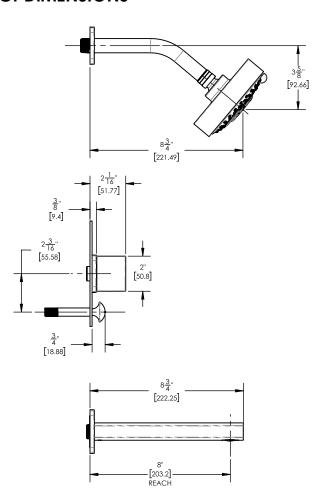

## PRODUCT DIMENSIONS

1261 Logan Avenue, Costa Mesa, California 92626. Phone: 714.361.4800 Fax: 714.617.3120

ASME A112.181/ CSA B1251, ASME 112.18.2/ CSA B125.2, ANSI NSF, CEC

## ■ TECHNICAL DETAILS

Access Hole Diameter: 5"
Handle Turn Angle: 115°
Spout Reach: 8"
Connection Type: Female 1/2" NPT Connection
Installation Type: Wall Mounted
Primary Material: Brass
Valve Material: Ceramic
Shower Flow Restriction: 1.8 gpm
Spout Flow Restriction: Full Flow
Water Pressure Maximum: 85 PSI
Water Pressure Minimum: 20 PSI
Water Pressure Recommended: 60 PSI